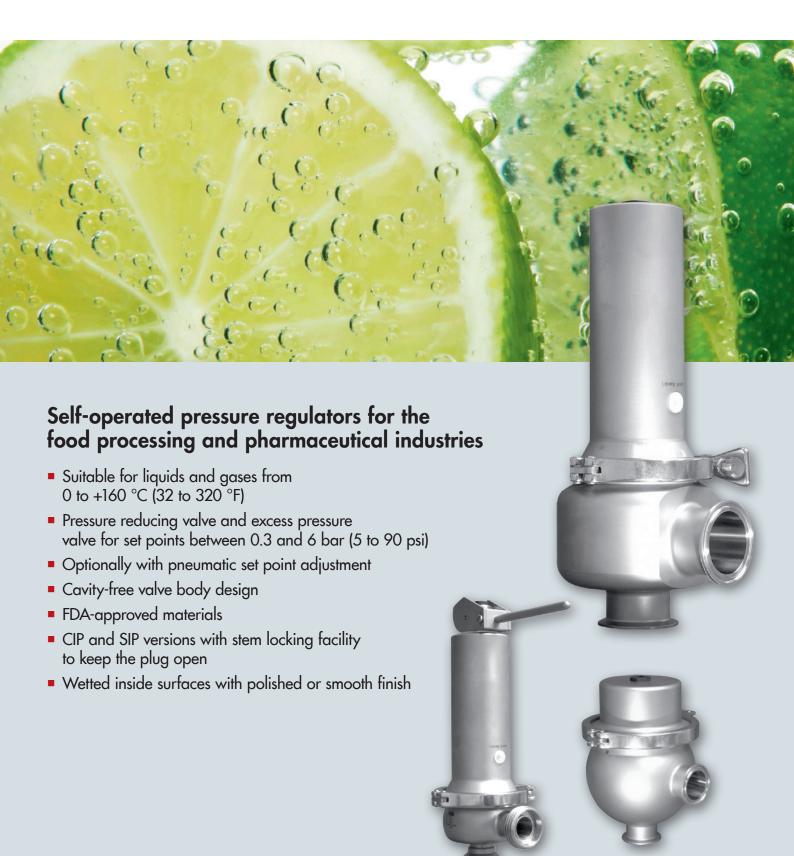

## Clean and Reliable

## Clean and Reliable

| Versions                       |                                                                          |                                                                       |                                                                        |                                                                     |
|--------------------------------|--------------------------------------------------------------------------|-----------------------------------------------------------------------|------------------------------------------------------------------------|---------------------------------------------------------------------|
| Туре                           | Type 2371-10 Pressure Reducing Valve with pneumatic set point adjustment | Type 2371-11 Pressure Reducing Valve with manual set point adjustment | Type 2371-00 Excess Pressure Valve with pneumatic set point adjustment | Type 2371-01 Excess Pressure Valve with manual set point adjustment |
| CIP or SIP                     | Pneumatic c                                                              | and manual Pneumatic Pneumatic                                        |                                                                        |                                                                     |
| Valve size                     | DN 32 to 50<br>(NPS 11/4 to 2)                                           | DN 15 to 50<br>(NPS ½ to 2)                                           |                                                                        |                                                                     |
| Industry standard connections  | Clamp, threaded end or f                                                 |                                                                       |                                                                        |                                                                     |
| Max. operating pressure        | 10 bar (150 psi)                                                         |                                                                       |                                                                        |                                                                     |
| Set point range                | 0.3 to 6 bar<br>(5 to 90 psi)                                            |                                                                       |                                                                        |                                                                     |
| K <sub>vs</sub> C <sub>v</sub> | 10 to 16<br>12 to 20                                                     | 0.63 to 5.2<br>0.75 to 6                                              | 0.25 to 25<br>0.3 to 30                                                | 0.25 to 10<br>0.3 to 12                                             |
| Permissible temperature        | 0 to 160 °C<br>(32 to 320 °F)                                            |                                                                       |                                                                        |                                                                     |
| Sterilization temperature      | 180 °C (356 °F)<br>Up to 30 min.                                         |                                                                       |                                                                        |                                                                     |
| Body<br>Plug<br>Diaphragm      | 1.4409 (CF3M)<br>1.4404 (316L)<br>PTFE-coated EPDM<br>diaphragm          | 1.4404 (316L)*<br>1.4404 (316L)*<br>PTFE-coated EPDM diaphragm        |                                                                        |                                                                     |

 $<sup>^{\</sup>ast}$  For Type 2371-00 with  $\rm K_{\rm VS}$  25/C  $_{\rm V}$  30, the body and plug are made of 1.4409 (CF3M).